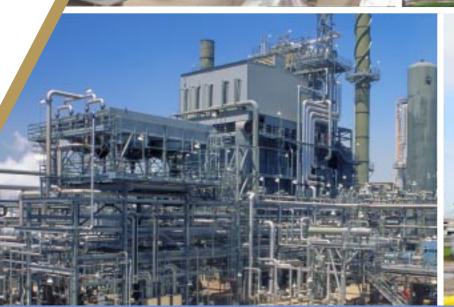

## RETROFIT OF EXISTING REFORMERS

Regardless of the licensor technology, OnQuest has the capability to retrofit existing Reformer Furnaces for:

- Capacity expansion
- Efficiency improvement
- Increased reliability
- Emissions reduction
- Plant relocations
- Refurbishment

## EMISSION CONTROL (BURNERS/SCRS)

Retrofitting an existing reformer with LoNOx Burners or an SCR System requires careful evaluation of numerous factors including:

- Box geometry
- Operating parameters
- Flue gas / convection section configuration
- Layout and location of existing equipment
- Temperature windows for SCR installation