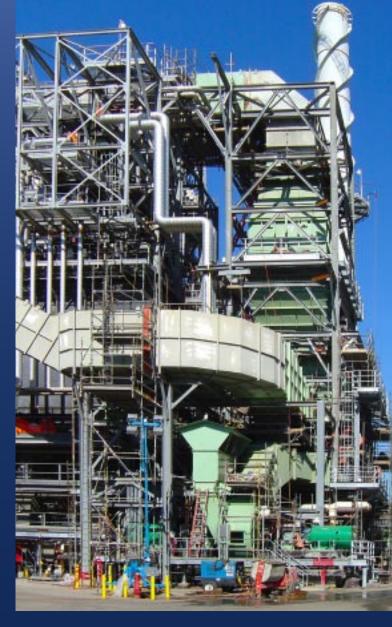

## NEW STEAM REFORMERS FOR SYNGAS & HYDROGEN PRODUCTION

Whether you are considering a licensor-designed reformer or a custom designed solution to meet specific process requirements, OnQuest has the capability to provide a full range of services from studies through design, supply and construction.

## RETROFIT OF EXISTING REFORMERS

Regardless of the licensor technology, OnQuest has the capability to retrofit existing Reformer Furnaces for:

- Capacity expansion
- Efficiency improvement
- Increased reliability
- Emissions reduction
- Plant relocations
- Refurbishment

## EMISSION CONTROL (BURNERS/SCRS)

Retrofitting an existing reformer with LoNOx Burners or an SCR System requires careful evaluation of numerous factors including:

- Box geometry
- Operating parameters
- Flue gas / convection section configuration
- Layout and location of existing equipment
- Temperature windows for SCR installation