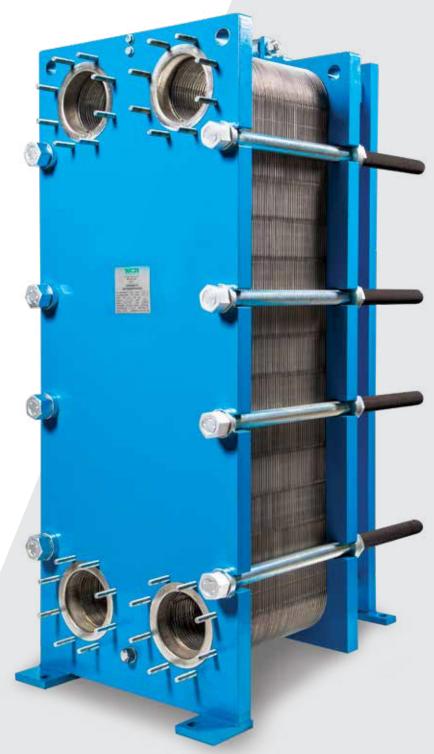

## NEW PLATE HEAT EXCHANGERS

#### Standard Design Options, Ready to Ship in Weeks

WCR manufactures twelve standard models of heat exchangers with 1" to 12" connections, as well as custom drop-in replacement heat exchangers for all major name brands – even obsolete lines. Our units can be produced and shipped in less than twelve weeks to assure minimum downtime.

- Gasket plate heat exchangers
- Standard 1" 12" connections
- Custom 1" 20" connections
- High alloy construction
- High turbulence
- Low hold up volume
- Reduction in fouling
- Approach temperatures as close as 2 degrees Fahrenheit
- Evaporating, condensing, and batching applications
- Multiple plate angle configurations possible
- Semi-welded cassettes