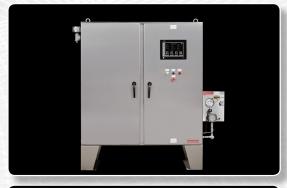

## **Certification Design Standards**

- NEC
- IEC
- IECEx
- UL / ULC
- ATEX / CE
- NFPA
- INMETRO

• KOSHA / KTL / KGS

• GOST-R / GOST-K

- SIL Ratings
- AS / NZ

BMS Panel

. . . . . . . . . . . . . . . .

. . . .