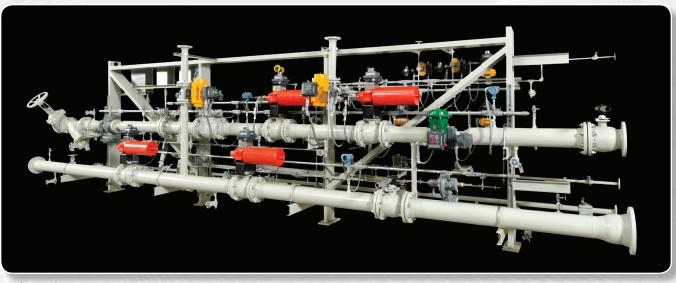

## **Burner Management Systems**

BMS Fuel Skid

#### **Custom engineered for international markets.**

Zeeco is a world leader in the design and manufacturing of reliable, technically advanced combustion controls and instrumentation systems that have been operating around the globe for over 35 years. Our Burner Management Systems (BMS) are custom engineered to comply with industry standard practices and your approved vendor list. Typical burner management and process controls include HMI graphic interfaces, Safety PLC's, Machine Monitoring Systems (MMS), instrumentation of all types, as well as complete burner management fuel skids. Zeeco can provide control cabinets and fuel rack arrangements to fit almost any application, including those with limited space requirements.