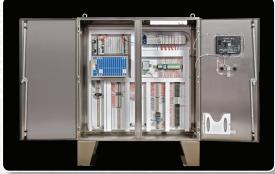

## **Certification Design Standards**

- NEC
- IEC
- IECEx
- UL / ULC
- ATEX / CE
- NFPA
- INMETRO

• KOSHA / KTL / KGS

• GOST-R / GOST-K

- SIL Ratings
- AS / NZ

BMS Panel

. . . . . . . . . . . . . . . .

. . . .